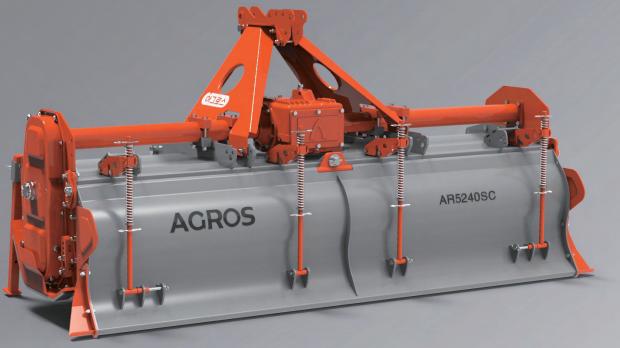

# **AGROS** Rotary Tiller

### Large Size AR5000 SCSeries

- Premium–grade large rotavator suitable for both paddy and dry fields, designed for tractors with 90–110 horsepower
- Main deck structure with a frame-type design for excellent strength and durability
- Low-resistance blade arrangement optimized to enhance soil flowability

AR5240SC

### Specifications

| Model                          | AR5230SC                  | AR5240SC |
|--------------------------------|---------------------------|----------|
| Overa <b>ll</b> Width<br>(mm)  | 2585                      | 2650     |
| Overa <b>ll</b> Height<br>(mm) | 1250                      |          |
| Overa <b>ll</b> Length<br>(mm) | 1040                      |          |
| Working Width<br>(mm)          | 2290                      | 2350     |
| Working Depth<br>(mm)          | 120~150                   |          |
| Number of<br>Flanges (EA)      | 9                         | 9        |
| Number of<br>Blades (EA)       | 54                        | 54       |
| Tillage Blade Type             | С Туре                    |          |
| Blade Shaft<br>Speed (rpm)     | 156,175,196,219 / 540 rpm |          |
| Required Power<br>(hp)         | 90~100                    | 100~110  |
| Height of<br>PTO Shaft (mm)    | 735                       |          |
| Weight<br>(kg)                 | 830                       | 840      |