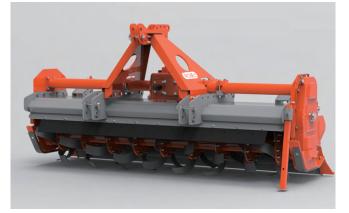

## AGROS Product Features-AR5000SCSeries

• Up to 150 HP multi-speed gearbox (Oil gauge installed as standard)

Main deck with frame structure with high-strength double BEAM

- Spring tension and rolling type back cover (Using high tensile steel plate)
- The rear cover adjustment bracket can be moved and installed

- Powerful special Geared side drive of material
- Perfect gear fixation using special grooved nuts

- Blade with excellent low load and soil fluidity Arrangement
- Special Material blade (Tilling blade) and blade flange (Tillage blade type: C)