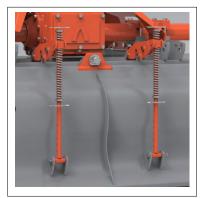

- Special Front mud splatter prevention rubber plate with good material flexibility
- Detachable type for easy attachment and detachment

- Economical and convenient replacement type Auxiliary skid • Use of highly durable spring steel