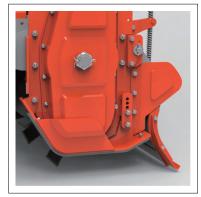

- Special Front mud splatter prevention rubber plate with good material flexibility
- Detachable type for easy attachment and detachment

- Economical and convenient replacement type Auxiliary skid • Use of highly durable spring steel