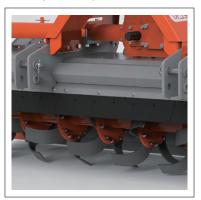

## AGROS Product Features-AR5000SCSeries

• Up to 150 HP multi-speed gearbox (Oil gauge installed as standard)

Main deck with frame structure with high-strength double BEAM

- Spring tension and rolling type back cover (Using high tensile steel plate)
- The rear cover adjustment bracket can be moved and installed

- Powerful special Geared side drive of material
- Perfect gear fixation using special grooved nuts

- Blade with excellent low load and soil fluidity Arrangement
- Special Material blade (Tilling blade) and blade flange (Tillage blade type: C)