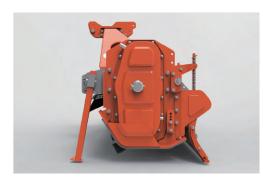

- Special Front mud splatter prevention rubber plate with good material flexibility
- Detachable type for easy attachment and detachment

- Economical and convenient replacement type Auxiliary skid • Use of highly durable spring steel