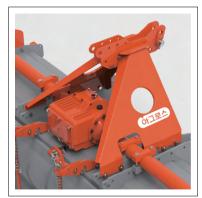

uct Features-AR5000SCSeries



• Up to 150 HP multi-speed gearbox (Oil gauge installed as standard)



Main deck with frame structure with high-strength double BEAM



- Spring tension and rolling type back cover (Using high tensile steel plate)
- The rear cover adjustment bracket can be moved and installed



- Powerful special Geared side drive of material
- Perfect gear fixation using special grooved nuts



- Blade with excellent low load and soil fluidity Arrangement
- Special Material blade (Tilling blade) and blade flange (Tillage blade type: C)



- Special Front mud splatter prevention rubber plate with good material flexibility
- Detachable type for easy attachment and detachment



- Economical and convenient replacement type Auxiliary skid • Use of highly durable spring steel



Versatile with sturdy structure and various mounting holes top master

### **AGROS**

52, Seobyeon 1-gil, Miyang-myeon, Anseong-si Gyeonggi-do, Republic of Korea Tel: +82-31-677-7311, Fax: +82-31-677-5421 E-mail:agros@agros.co.kr www.agros.co.kr