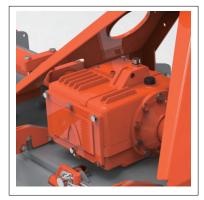

## AGROS Product Features-AR5000SCSeries

• Up to 150 HP multi-speed gearbox (Oil gauge installed as standard)

Main deck with frame structure with high-strength double BEAM

- Spring tension and rolling type back cover (Using high tensile steel plate)
- The rear cover adjustment bracket can be moved and installed