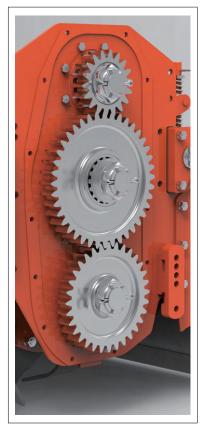

## AGROS Product Features-AR5000SCSeries

• Up to 150 HP multi-speed gearbox (Oil gauge installed as standard)

Main deck with frame structure with high-strength double BEAM

- Spring tension and rolling type back cover (Using high tensile steel plate)
- The rear cover adjustment bracket can be moved and installed

- Powerful special Geared side drive of material
- Perfect gear fixation using special grooved nuts

- Blade with excellent low load and soil fluidity Arrangement
- Special Material blade (Tilling blade) and blade flange (Tillage blade type: C)