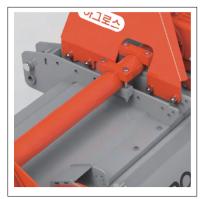

|          |
| Working Width<br>(mm)          | 2290                      | 2350     |
| Working Depth<br>(mm)          | 120~150                   |          |
| Number of<br>Flanges (EA)      | 9                         | 9        |
| Number of<br>Blades (EA)       | 54                        | 54       |
| Tillage Blade Type             | С Туре                    |          |
| Blade Shaft<br>Speed (rpm)     | 156,175,196,219 / 540 rpm |          |
| Required Power<br>(hp)         | 90~100                    | 100~110  |
| Height of<br>PTO Shaft (mm)    | 735                       |          |
| Weight<br>(kg)                 | 830                       | 840      |

## AGROS Product Features-AR5000SCSeries



• Up to 150 HP multi-speed gearbox (Oil gauge installed as standard)



Main deck with frame structure with high-strength double BEAM



- Spring tension and rolling type back cover (Using high tensile steel plate)
- The rear cover adjustment bracket can be moved and installed



- Powerful special Geared side drive of material
- Perfect gear fixation using special grooved nuts



- Blade with excellent low load and soil fluidity Arrangement
- Special Material blade (Tilling blade) and blade flange (Tillage blade type: C)



- Special Front mud splatter prevention rubber plate with good material flexibility
- Detachable type for easy attachment and detachment



- Economical and convenient replacement type Auxiliary skid • Use of highly durable spring steel



Versatile with sturdy structure and various mounting holes top master

### **AGROS**

52, Seobyeon