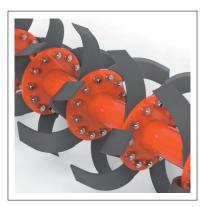

- Powerful special Geared side drive of material
- Perfect gear fixation using special grooved nuts

- Blade with excellent low load and soil fluidity Arrangement
- Special Material blade (Tilling blade) and blade flange (Tillage blade type: C)